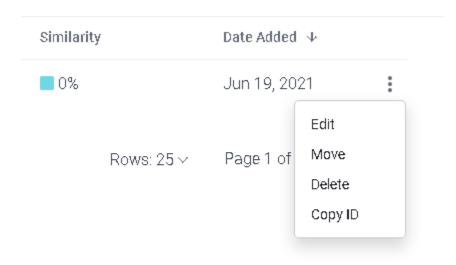

# **Important**

On paper submission for self or students, you will get three dotted lines as illustrated below.

Right click on the three dots and select copy ID. This provides an oid number for every paper submitted. You are requested to note down the oid number for all papers submitted. For any problem related to paper submission or removal from Turnitin repository this paper ID is required. Do not Loose this OID number.