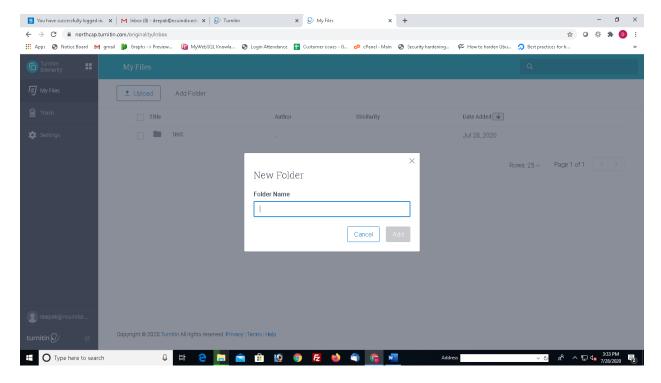

# Sharing Folder with Students to check similarity

You can create folders according to subject or as desired. You can share the folder with the students.

To share the folder, select the folder and click edit Select allow student submission link.