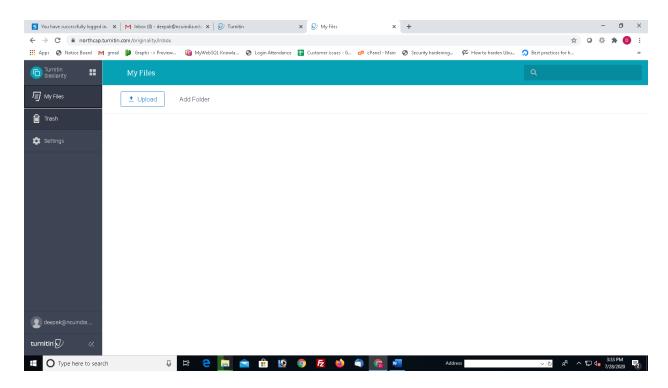

### Submission of papers by Faculty Members

In case you want to submit a paper. Double click on folder to open it. You can submit the files here.

Click on confirm to upload the file.

It will take some time to upload the file.