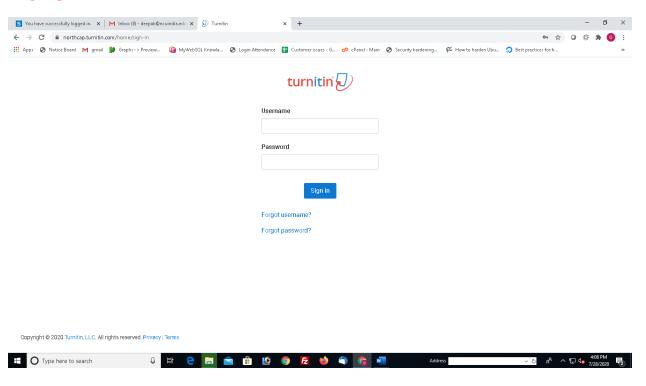

# Login to https://northcap.turnitin.com

Click on Launch or click on 4 buttons on top left to open Turnitin Similarity