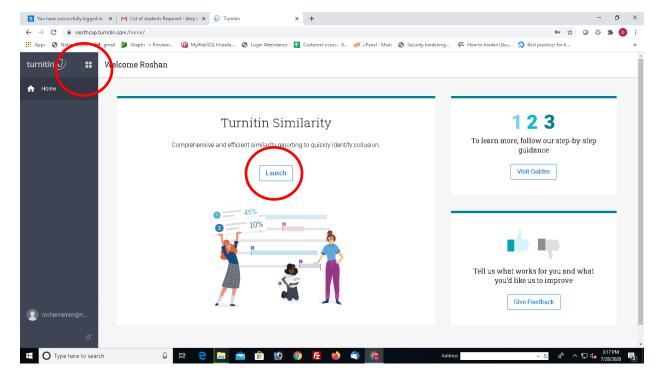

# Login to https://northcap.turnitin.com

Click on Launch or click on 4 buttons on top left to open Turnitin Similarity

#### Turnitin Similarity is opened