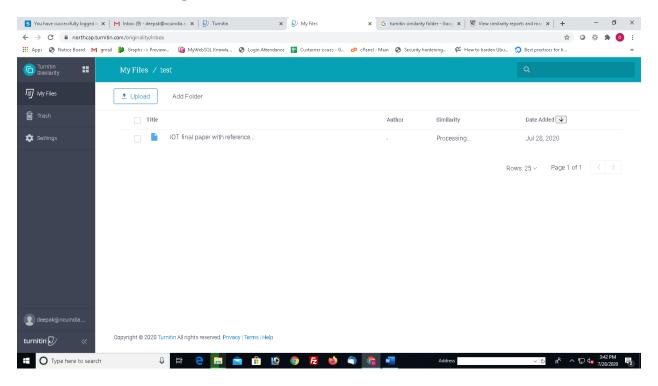

### Submission of papers by Faculty Members

In case you want to submit a paper. Double click on folder to open it. You can submit the files here.

Click on confirm to upload the file.

It will take some time to upload the file.