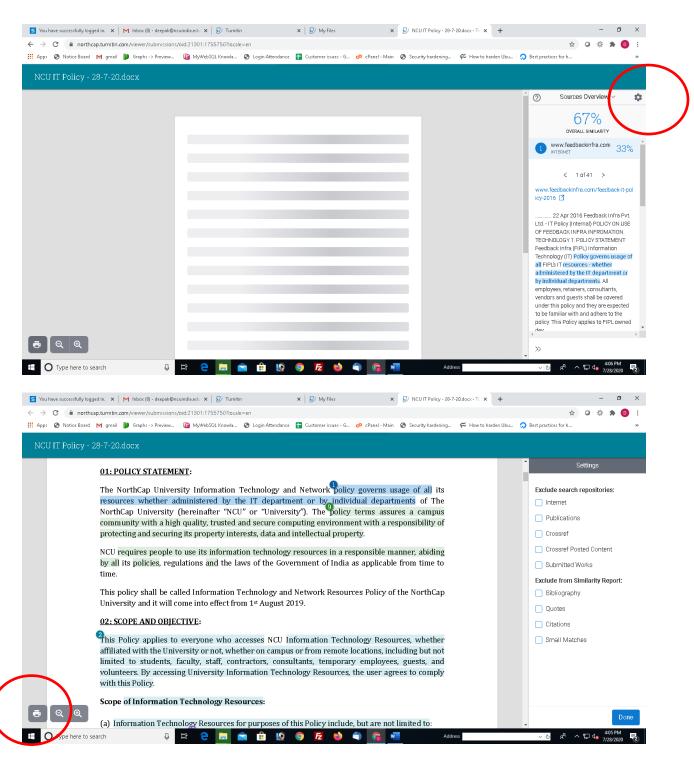

#### Click on similarity to open the report

You can see the source of similarity and source can also be excluded from here.

You can also exclude the sources by clicking on the cog button. Printing of the report can be done by clicking on the print button. It can also be printed in pdf format and shared to the student.