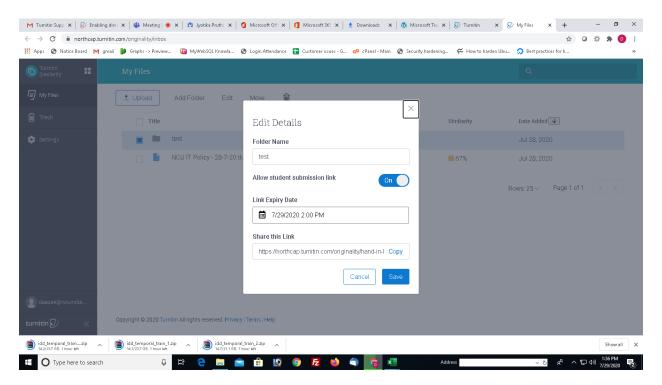

# Sharing Folder with Students to check similarity

You can create folders according to subject or as desired. You can share the folder with the students.

To share the folder, select the folder and click edit Select allow student submission link.

Define the Expiry date

Copy the link and mail to the students

Student will open the URL and get the screen as illustrated above. Student fills his/her first name, last name, email ID. Selects the file and send it to you.