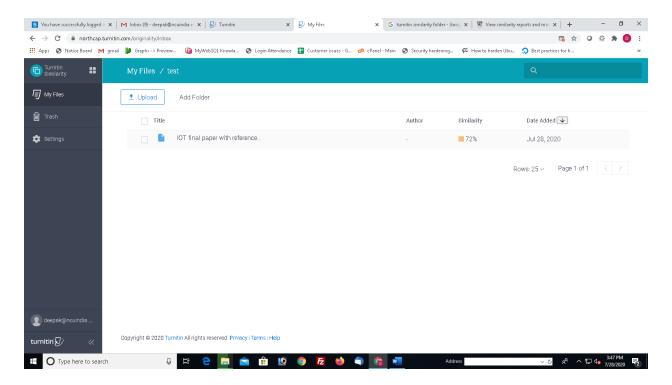

#### Click on similarity to open the report

You can see the source of similarity and source can also be excluded from here.

You can also exclude the sources by clicking on the cog button. Printing of the report can be done by clicking on the print button. It can also be printed in pdf format and shared to the student.