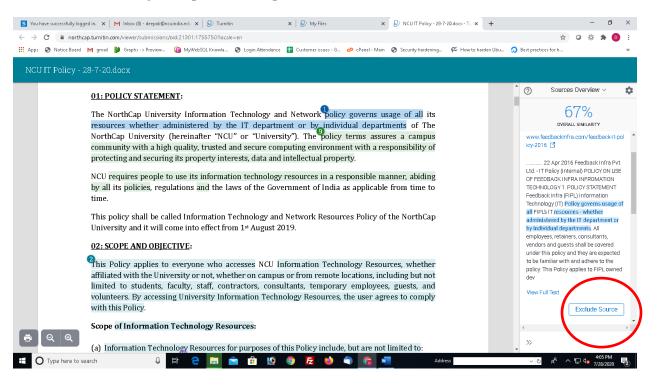

#### Click on similarity to open the report

You can see the source of similarity and source can also be excluded from here.

You can also exclude the sources by clicking on the cog button. Printing of the report can be done by clicking on the print button. It can also be printed in pdf format and shared to the student.