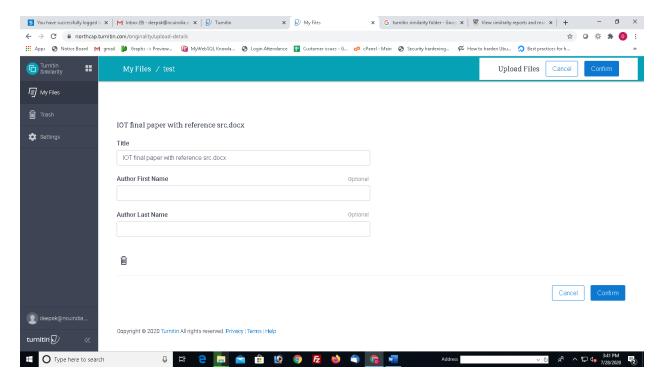

### Submission of papers by Faculty Members

In case you want to submit a paper. Double click on folder to open it. You can submit the files here.

Click on confirm to upload the file.

It will take some time to upload the file.