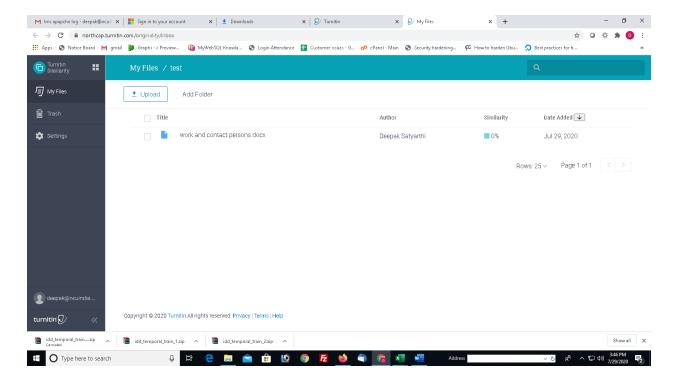

### Submission of papers by Faculty Members

In case you want to submit a paper. Double click on folder to open it. You can submit the files here.

Click on confirm to upload the file.

It will take some time to upload the file.

#### Click on similarity to open the report

You can see the source of similarity and source can also be excluded from here.

You can also exclude the sources by clicking on the cog button. Printing of the report can be done by clicking on the print button. It can also be printed in pdf format and shared to the student.