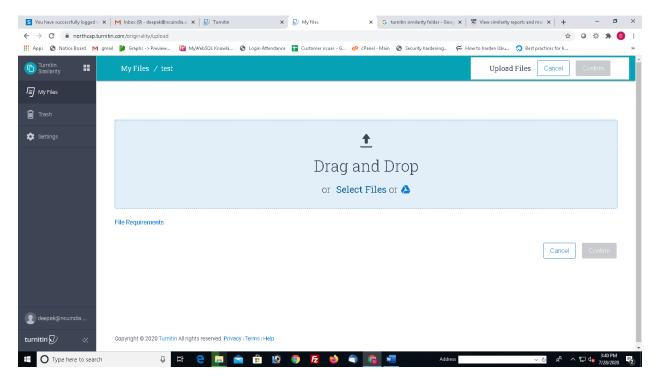

### Submission of papers by Faculty Members

In case you want to submit a paper. Double click on folder to open it. You can submit the files here.

Click on confirm to upload the file.

It will take some time to upload the file.