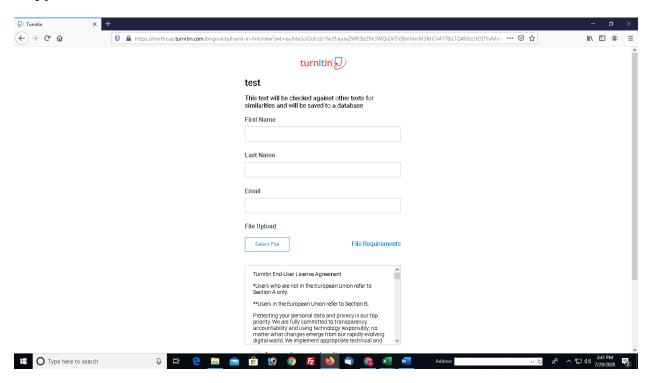

Define the Expiry date

Copy the link and mail to the students

Student will open the URL and get the screen as illustrated above. Student fills his/her first name, last name, email ID. Selects the file and send it to you.